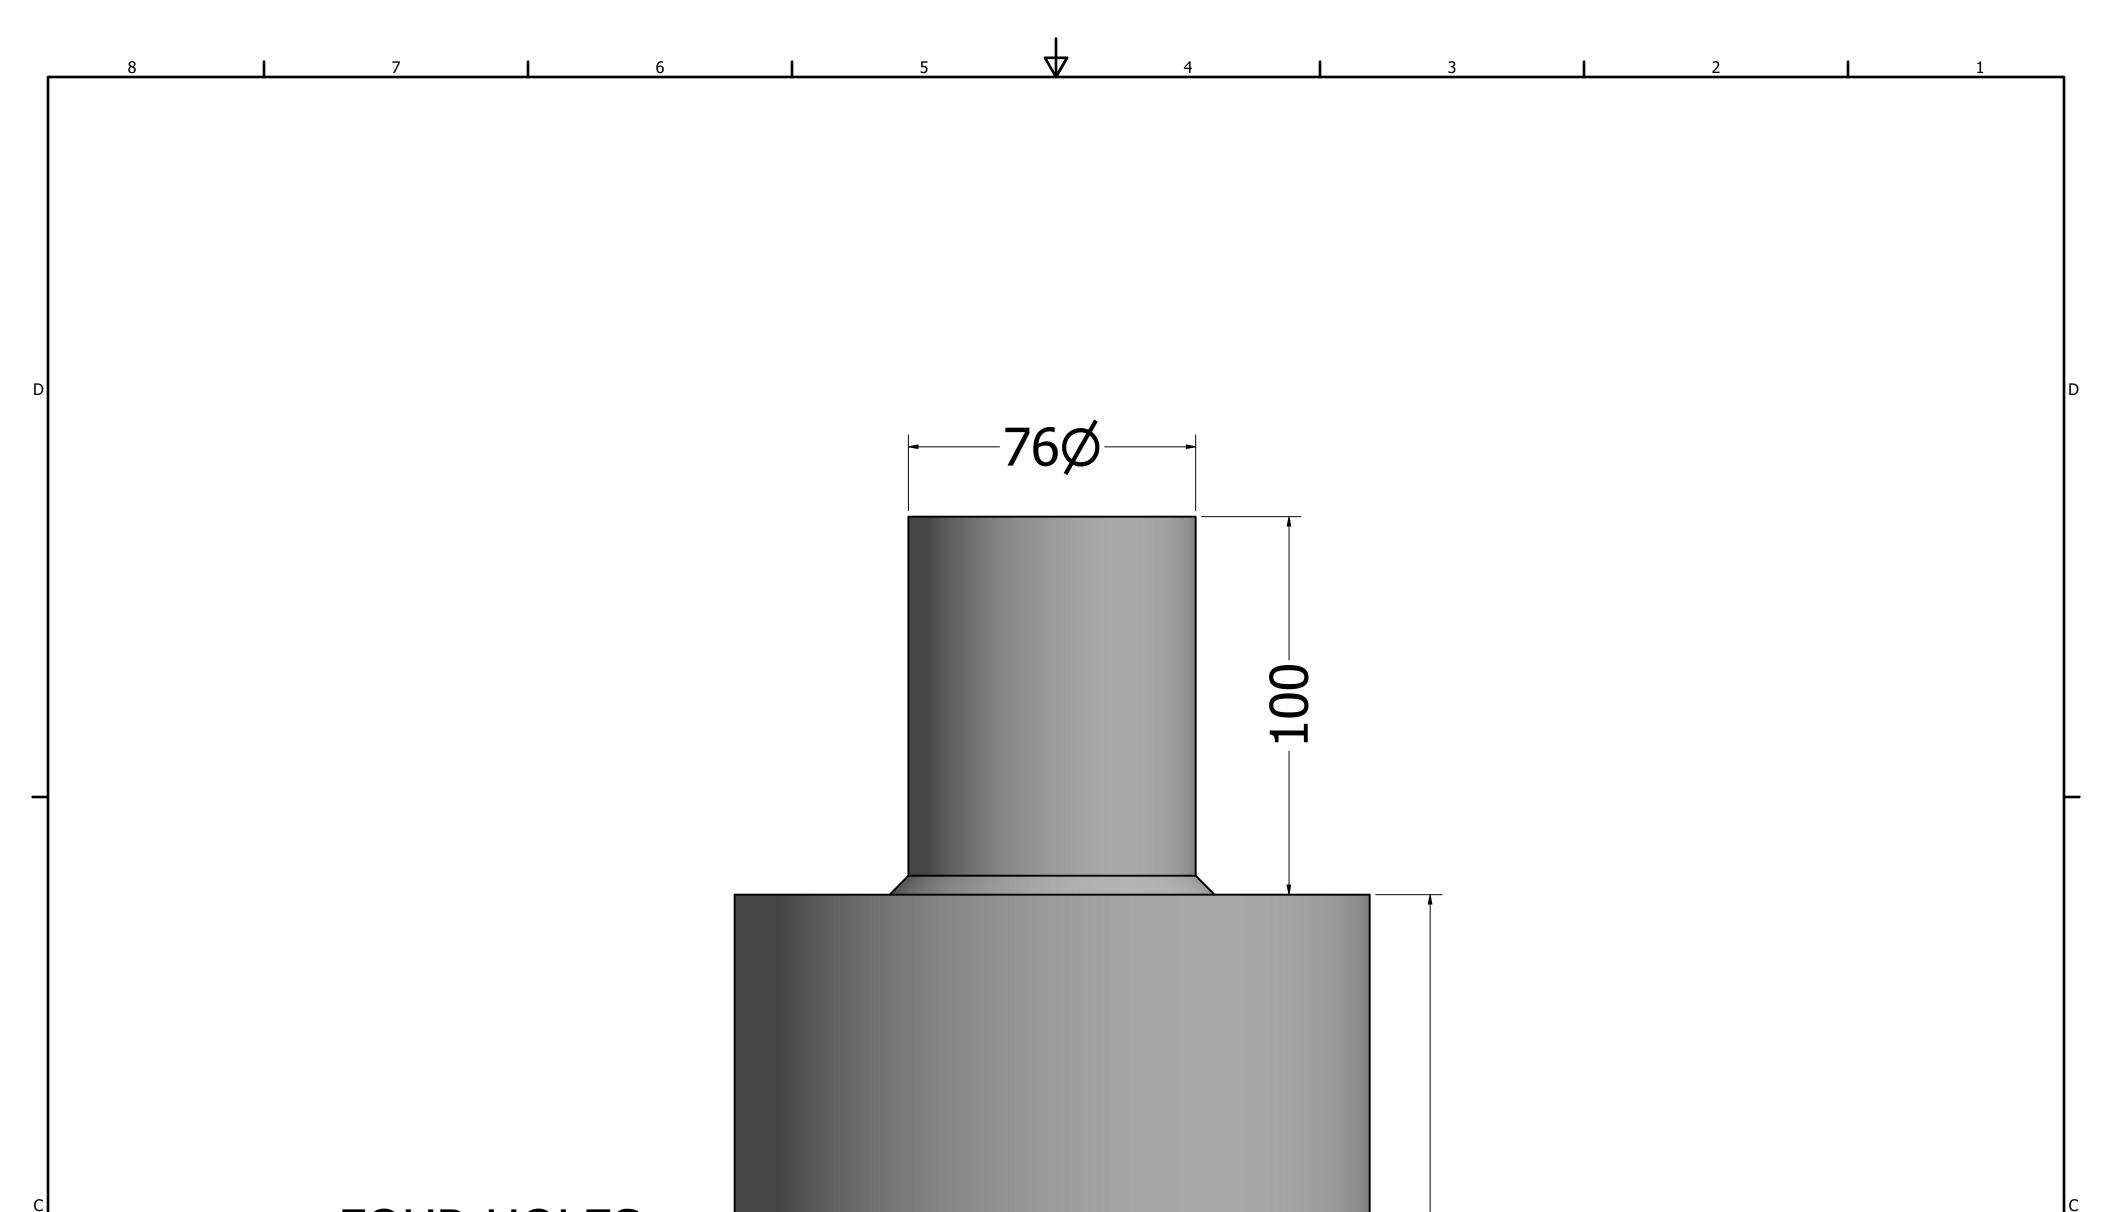

## FOUR HOLES DRILLED THEN-TAPPED M10

 $\rightarrow$ 

В

200

В

\_\_\_\_\_. \_\_\_\_.

(-)

| A ACCEPTED BY WYNDHAM CLOSE, BRACKLA INDUSTRIAL ESTATE<br>BRIDGEND CF31 2AN<br>TEL: 01656 645414 - FAX: 01656 669231<br>EMAIL: sales@beilighting.com<br>WEB: www.beilighting.com                                                                             | BEI <b>lighting</b><br>lighting from the ground up                                                                                                                      |
|--------------------------------------------------------------------------------------------------------------------------------------------------------------------------------------------------------------------------------------------------------------|-------------------------------------------------------------------------------------------------------------------------------------------------------------------------|
| GENERAL NOTES:<br>ALL DIMENSIONS IN MILIMETERS<br>ALL BURRS AND SHARP EDGES TO BE REMOVED                                                                                                                                                                    | DRAWN<br>Neil Carter 24/01/2018 ANY BESPOKE BRACKETS ARE MADE TO ORDER   CHECKED AND AS SUCH ARE NON RETURNABLE   QA TITLE   QA POST TOP ADAPTOR TO SUIT 140MM POST TOP |
| DATE ACCEPTED<br>Copyright<br>The user may not copy, reproduce, republish, post, broadcast, transmit<br>available to the public or otherwise use any BEI Lighting or UK Electric I<br>content contained in this document in any way without our written perr | it, make Ltd MFG COLUMNS OR SPIGOTS AND REDUCE DOWN TO<br>DWG NO                                                                                                        |